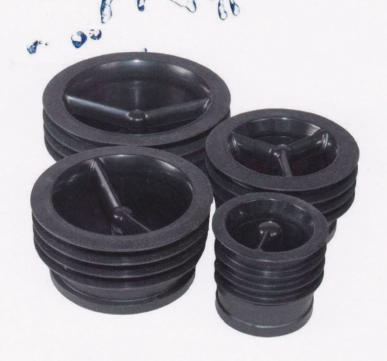

| PART NO. | DESCRIPTION                | CTN/MSTR | MSRP        |
|----------|----------------------------|----------|-------------|
| GD2      | 2" Waterless Trap Seal     | 1/96     | \$40.00 ea. |
| GD3      | 3" Waterless Trap Seal     | 1/96     | \$43.00 ea. |
| GD35     | 3-1/2" Waterless Trap Seal | 1/96     | \$45.00 ea. |
| GD4      | 4" Waterless Trap Seal     | 1/96     | \$49.00 ea. |