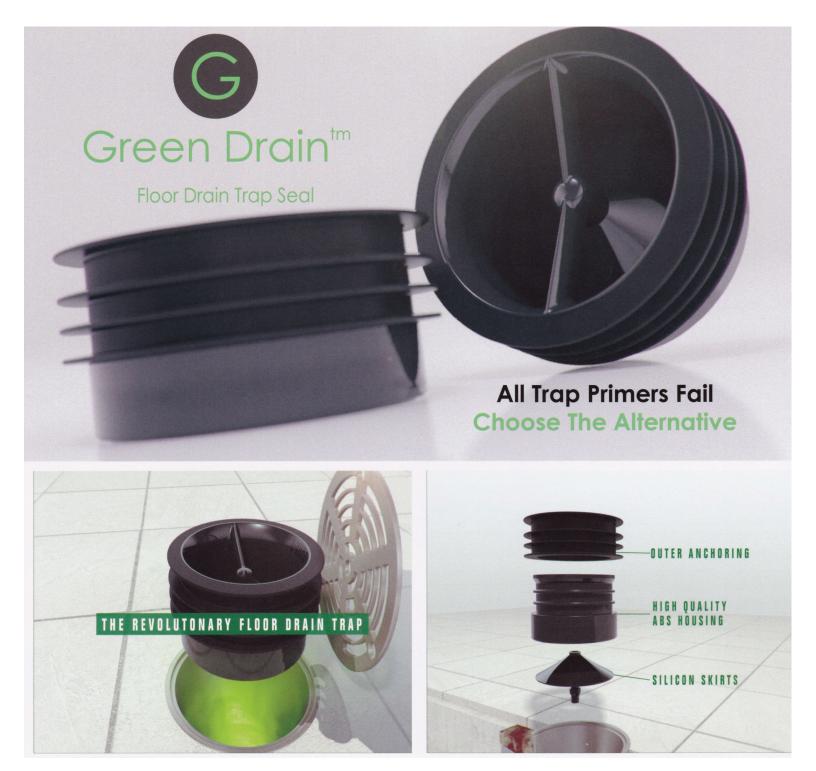

# Green Drain<sup>tm</sup>

Floor Drain Trap Seal

#### - UNLIKE COMPETITORS -

Requires <u>NO</u> caulk or expensive installation tool. Easy to install & easy to remove - <u>NO</u> pliers needed. Durable - will not break during installation or removal. Seals tight - <u>NO</u> leaking!

# TRADITIONAL FLOOR DRAIN TECHNOLOGY POSES A VARIETY OF PROBLEMS IN TERMS OF MAINTENANCE AND SAFETY, BUT THE GREEN DRAIN SOLVES THESE MAJOR PROBLEMS IN A BIG WAY:

- Sewer odors often cause a nasty smell in buildings from floor drains. The Green Drain's
  one-way valve eliminates those nasty odors, while still keeping the drain fully functional at
  all times.
- Traditional floor drains could quickly become a doorway for pests such as flies, cockroaches and rodents. However, the Green Drain has a silicon skirt attached, preventing pests from getting in.
- Traditional drain trap primers need to be replaced often and are a pain to replace.
   The Green Drain takes mere seconds to install and also acts as a barrier trap protection device.
- Traditional drains require consistent chemical treatments as part of their maintenance.
   The Green Drain eliminates the need for chemical applications, making it better on the environment.