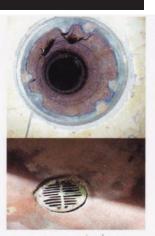

# TRADITIONAL FLOOR DRAIN TECHNOLOGY POSES A VARIETY OF PROBLEMS IN TERMS OF MAINTENANCE AND SAFETY, BUT THE GREEN DRAIN SOLVES THESE MAJOR PROBLEMS IN A BIG WAY:

- Sewer odors often cause a nasty smell in buildings from floor drains. The Green Drain's
  one-way valve eliminates those nasty odors, while still keeping the drain fully functional at
  all times.
- Traditional floor drains could quickly become a doorway for pests such as flies, cockroaches and rodents. However, the Green Drain has a silicon skirt attached, preventing pests from getting in.
- Traditional drain trap primers need to be replaced often and are a pain to replace.
   The Green Drain takes mere seconds to install and also acts as a barrier trap protection device.
- Traditional drains require consistent chemical treatments as part of their maintenance.
   The Green Drain eliminates the need for chemical applications, making it better on the environment.